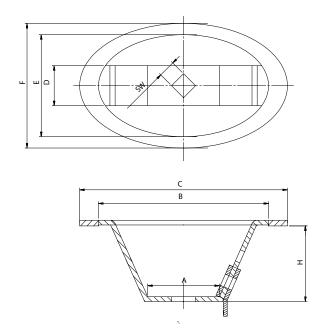

| Dimensions [mm] |     |     |  |
|-----------------|-----|-----|--|
| square          | 9   | 11" |  |
| Α               | 38  | 43  |  |
| В               | 90  | 110 |  |
| С               | 110 | 136 |  |
| Н               | 40  | 42  |  |
| D               | 21  | 25  |  |
| E               | 54  | 66  |  |
| F               | 66  | 80  |  |
| SW              | 9   | 11  |  |