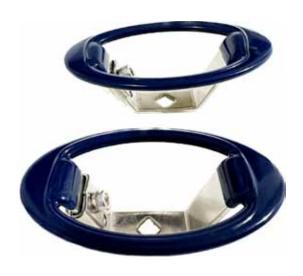

## Oval wheel lever for ball valves

These oval wheel levers can be used for our ball valves with direct ISO5211 mountingflange, as our types S13D and S33D.
Square 9 and 11, up to DN32/ 1 1/4".

| Materials                                                                                                 |
|-----------------------------------------------------------------------------------------------------------|
| Oval wheel lever is made from Stainless steel and covered with an PVC protection on the grip part on top. |
| It is possible to secure it with an padlock                                                               |
|                                                                                                           |