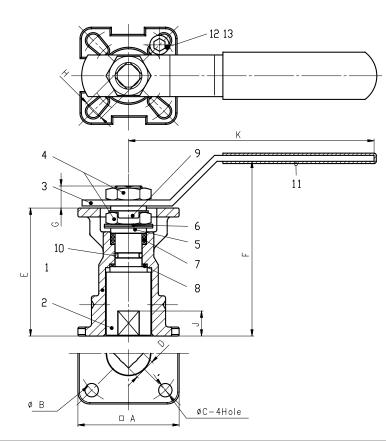

| Materials |              |            |  |  |  |  |  |  |  |  |
|-----------|--------------|------------|--|--|--|--|--|--|--|--|
| Item      | Description  | Materials  |  |  |  |  |  |  |  |  |
| 1         | Extension    | SS         |  |  |  |  |  |  |  |  |
| 2         | Adapter      | SS         |  |  |  |  |  |  |  |  |
| 3         | Lever        | SS         |  |  |  |  |  |  |  |  |
| 4         | Nut          | SS         |  |  |  |  |  |  |  |  |
| 5         | Gland        | SS         |  |  |  |  |  |  |  |  |
| 6         | Springwasher | SS         |  |  |  |  |  |  |  |  |
| 7         | Seal         | PTFE       |  |  |  |  |  |  |  |  |
| 8         | Frictionring | PTFE+15%GV |  |  |  |  |  |  |  |  |
| 9         | Lockwasher   | SS         |  |  |  |  |  |  |  |  |
| 10        | O-ring       | Viton®     |  |  |  |  |  |  |  |  |
| 11        | Grip         | PVC        |  |  |  |  |  |  |  |  |
| 12        | Stopbolt     | SS         |  |  |  |  |  |  |  |  |
| 13        | Nut          | SS         |  |  |  |  |  |  |  |  |
|           |              |            |  |  |  |  |  |  |  |  |

| Dimensions [mm] |    |           |    |             |     |     |    |             |      |     |          |  |
|-----------------|----|-----------|----|-------------|-----|-----|----|-------------|------|-----|----------|--|
| DN              | Α  | в         | с  | D           | E   | F   | G  | н           | J    | к   | ISO 5211 |  |
| 1/2" up to 3/4" | 42 | 42 (F04)  | 6  | ∎ 9         | 61  | 88  | 8  | ∎ 9         | 5,5  | 110 | F03/F04  |  |
| 1" up to 1 1/4" | 48 | 50 (F05)  | 7  | <b>■</b> 11 | 67  | 94  | 10 | <b>■</b> 11 | 11,5 | 135 | F04/F05  |  |
| 1 1/2" up to 2" | 68 | 70 (F07)  | 9  | <b>1</b> 4  | 86  | 118 | 15 | <b>1</b> 4  | 16,5 | 165 | F05/F07  |  |
| 2 1/2" up to 4" | 94 | 102 (F10) | 11 | <b>■</b> 17 | 105 | -   | 17 | <b>■</b> 17 | 19,5 | -   | F07/F10  |  |